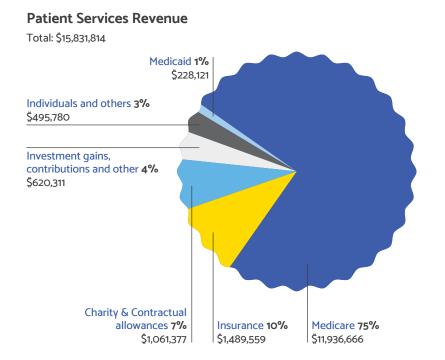

## Assets

| Cash                     | \$301,125    |
|--------------------------|--------------|
| Investments              | \$11,769,913 |
| Accounts Receivable      | \$3,335,512  |
| Prepaid Expenses         | \$67,780     |
| Contributions Receivable | \$o          |
| Property and Equipment   | \$6,250,313  |
| Total Assets             | \$21,724,643 |

## Liabilities

| Accounts Payable  | \$1,280,460 |
|-------------------|-------------|
| Accrued Expenses  | \$377,930   |
| Total Liabilities | \$1,658,390 |

#### Net Assets

| Total Net Assets       |              |
|------------------------|--------------|
| Permanently Restricted | \$99,286     |
| Temporarily Restricted | \$73,000     |
| Unrestricted           | \$19,614,878 |