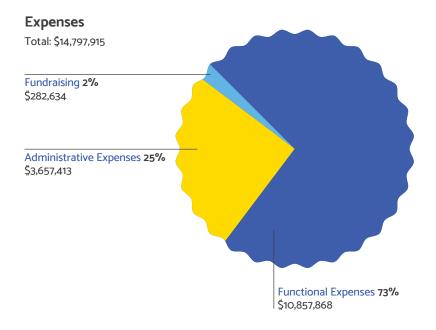

# **Functional Expenses**

| Total                | \$10,857,868 |
|----------------------|--------------|
| Palliative Care      | \$1,554,615  |
| Inpatient Facilities | \$3,398,156  |
| Hospice at Home      | \$5,905,097  |