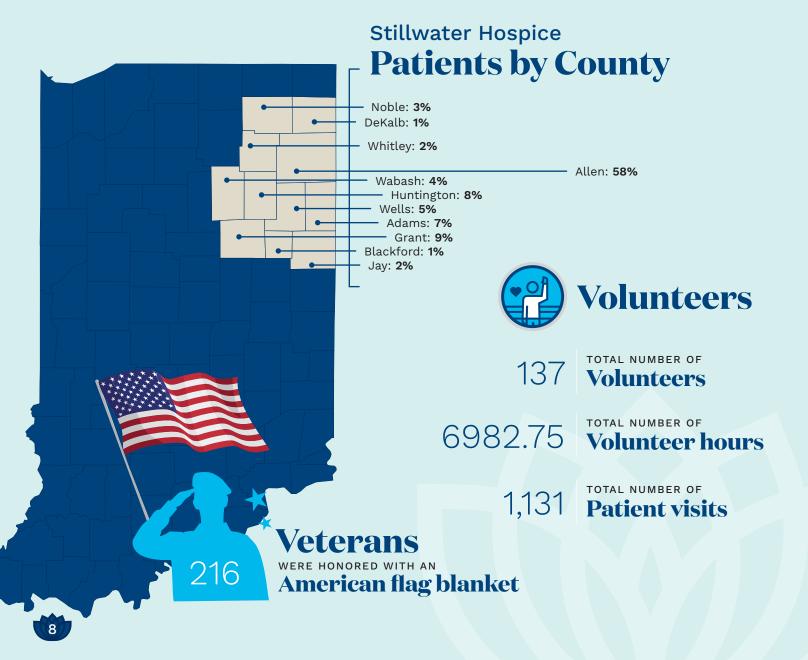

d-Refundable: | \$0           |
| Accrued expenses:                | \$445,061     |
| Total Liabilities                | . \$1,716,269 |

#### **Net Assets**

| Unrestricted:     | \$24,874,848 |
|-------------------|--------------|
| Donor restricted: | \$1,054,617  |
| Total Net Assets  | \$25,929,465 |

#### **Functional Expenses**

| Hospice at Home:      | . \$9,557,701 |
|-----------------------|---------------|
| Inpatient facilities: | . \$2,977,716 |
| Palliative Care:      | \$1,412,516   |
| Total                 | \$13,947,933  |

\* Goodwill is an intangible asset that accounts for the excess purchase price of another company. Items included in goodwill are proprietary or intellectual property and brand recognition, which are not easily quantifiable.

## 2021 Patient Data





### **Prairie Restoration**

Multi-year project to restore our 2+ acre prairie back to its natural native state.



# **Total Mileage** 1,023,336.48

#### THE EARTH'S CIRCUMFERENCE IS 24,901 MILES

In 2021, Stillwater Hospice's dedicated hospice caregivers drove the equivalent of more than

#### 41 **Trips around the globe!**



5910 Homestead Rd., Fort Wayne, IN 46814 • P: 260-435-3222 • 800-288-4111 www.stillwater-hospice.org