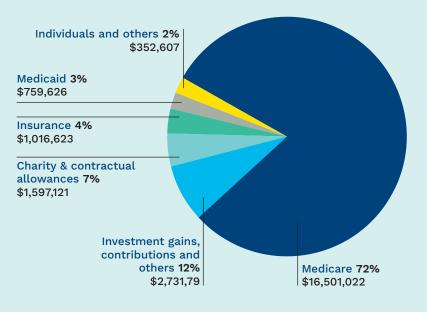

## 2021 Annual Report

FINANCIAL INFORMATION



#### **Patient Services Revenue**

Total: \$22,958,797



#### Our Mission:

Stillwater Hospice provides compassion, comfort and guidance through life's journey.



#### Assets

| Cash:                     | \$5,380,608  |
|---------------------------|--------------|
| Investments:              | \$13,832,795 |
| Accounts receivable:      | \$2,247,396  |
| Prepaid expenses:         | \$148,709    |
| Contributions Receivable: | \$0.00       |
| Property and equipment:   | \$5,912,056  |
| Goodwill*:                | \$124,170    |
| Total Assets              | \$27,645,734 |

#### Liabilities

| Accounts payable:                | . \$1,271,208 |
|----------------------------------|---------------|
| Provider Relief Fund-Refundable: | \$0           |
| Accrued expenses:                | \$445,061     |
| Total Liabilities                | . \$1