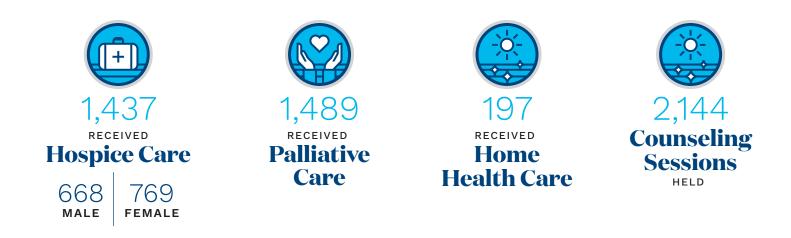

und-Refundable: | \$0           |
| Accrued expenses:                | \$445,061     |
| Total Liabilities                | . \$1,716,269 |

#### **Net Assets**

| Unrestricted:     | \$24,874,848 |
|-------------------|--------------|
| Donor restricted: | \$1,054,617  |
| Total Net Assets  | \$25,929,465 |

#### **Functional Expenses**

| Hospice at Home:      | . \$9,557,701 |
|-----------------------|---------------|
| Inpatient facilities: | . \$2,977,716 |
| Palliative Care:      | \$1,412,516   |
| Total                 | \$13,947,933  |

\* Goodwill is an intangible asset that accounts for the excess purchase price of another company. Items included in goodwill are proprietary or intellectual property and brand recognition, which are not easily quantifiable.

## 2021 Patient Data





### **Prairie Restoration**

Multi-year project to restore our 2+ acre prairie back to its natural native state.



# **Total Mileage** 1,023,336.48

#### THE EARTH'S CIRCUMFERENCE IS 24,901 MILES

In 2021, Stillwater Hospice's dedicated hospice caregivers drove the equivalent of more than

#### 41 **Trips around the globe!**



5910 Homestead Rd., Fort Wayne, IN 46814 • P: 260-435-3222 • 800-288-4111 www.stillwater-hospice.org