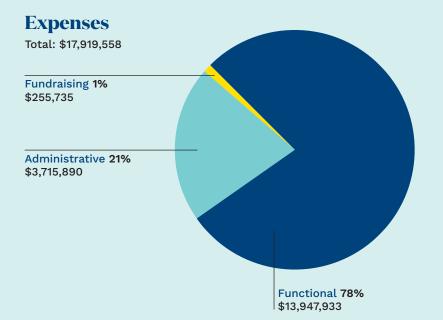

#### **Functional Expenses**

| Hospice at Home:      | . \$9,557,701 |
|-----------------------|---------------|
| Inpatient facilities: | . \$2,977,716 |
| Palliative Care:      | \$1,412,516   |
| Total                 | \$13,947,933  |